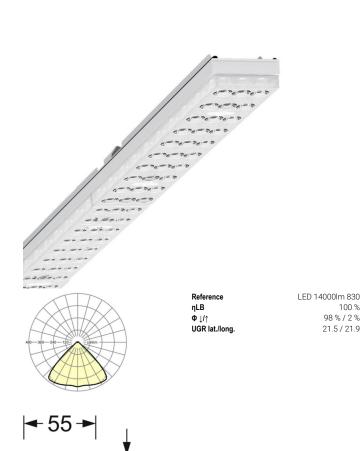

## LIGHTING TECHNOLOGY

| Placement                          | LED, Colour rendering/Light colour<br>CRI ≥ 80 / 3000K |
|------------------------------------|--------------------------------------------------------|
| Colour tolerance (MacAdam)         | 3SDCM                                                  |
| Photobiological safety (Luminaire) | RG1                                                    |
| Nominal luminous flux              | 13450lm                                                |
| LED service life                   | 50000h L80/B10 (Tq 35°C)                               |
| Luminaire luminous efficiency      | 170lm/W                                                |
| Beam angle                         | 95° (C0) / 95 ° (C90)                                  |
| UGR lat./long.                     | 21.5 / 21.9                                            |

# **MECHANICS**

| Housing colour Dimensions (LxWxH/DxH) Weight (net) Type of installation |         | traffic white RAL 9016        |                                                    |
|-------------------------------------------------------------------------|---------|-------------------------------|----------------------------------------------------|
|                                                                         |         | 2299mm x 55mm x 33mm<br>2.5kg |                                                    |
|                                                                         |         |                               | Mounting rail system installation, Light structure |
|                                                                         |         | Dimensions                    |                                                    |
| L                                                                       | 2299 mm | Length                        |                                                    |

Width

Height

55 mm

33 mm